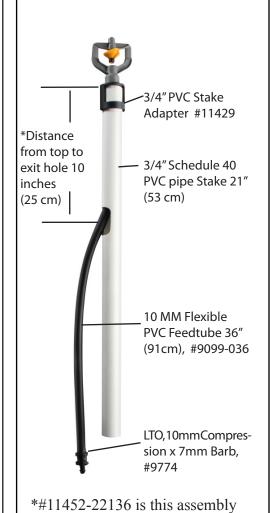

# PVC STAKE ASSEMBLY OPTIONS

3/4 PVC-10
PVC Stake Assembly
for 10 mm Tubing
Full assembly #11452-12136
includes 3/4" PVC stake

3/4 PVC-5 **PVC Stake Assembly** for 5 mm Tubing Full assembly #11455-12130 includes 3/4" PVC stake - #9305 LTO 5 MM Flexible PVC Feedtube 30" (76cm) #9284-030 3/4" PVC Stake Adapter #11429 3/4" Schedule 40 Distance from top to exit hole PVC pipe Stake 21" 10 inches (25 cm) (not as shown) (53 cm)

For custom tubing or PVC Stake lengths order un-assembled fittings and coils of tubing. 10mm Feedtube, 500′ (152.4 m) coil #9099 5mm Feedtube, 500′ (152.4 m) coil #9284