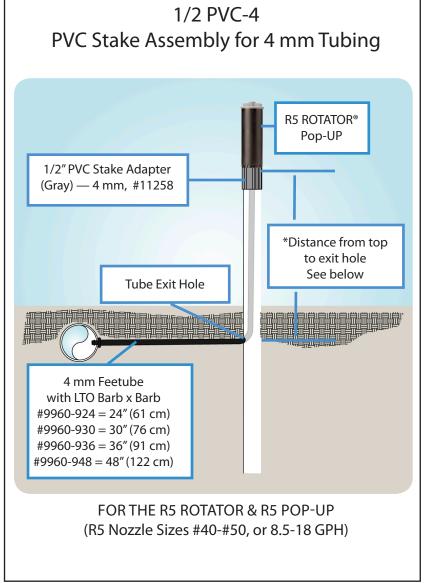

### 1/2 PVC-4, PVC STAKE ASSEMBLY FOR 4 MM TUBING ASSEMBLY OPTIONS (Includes PVC Stake)

11260-20924 PVC-4, PVC Stake Assy., 24" (61 cm) 4MM Tube, 9" (23 cm) Stake, Tube exit hole\* 2.5" (6 cm) from top (assembled)
11260-21224 PVC-4, PVC Stake Assy., 24" (61 cm) 4MM Tube, 12" (30 cm) Stake, Tube exit hole\* 4" (10 cm) from top (assembled)
11260-21230 PVC-4, PVC Stake Assy., 30" (76 cm) 4MM Tube, 12" (30 cm) Stake, Tube exit hole\* 4" (10 cm) from top (assembled)
11260-21524 PVC-4, PVC Stake Assy., 24" (61 cm) 4MM Tube, 15" (38 cm) Stake, Tube exit hole\* 4.5" (11 cm) from top (assembled)
11260-21824 PVC-4, PVC Stake Assy., 30" (76 cm) 4MM Tube, 15" (38 cm) Stake, Tube exit hole\* 4.5" (11 cm) from top (assembled)
11260-21824 PVC-4, PVC Stake Assy., 24" (61 cm) 4MM Tube, 18" (46 cm) Stake, Tube exit hole\* 8" (20 cm) from top (assembled)
11260-21830 PVC-4, PVC Stake Assy., 30" (76 cm) 4MM Tube, 18" (46 cm) Stake, Tube exit hole\* 8" (20 cm) from top (assembled)

For custom tubing or PVC Stake lengths order un-assembled fittings and coils of tubing.

5mm Feedtube, 500' (152.4 m) coil #9284 4mm Feedtube 1000' (305 m) coil #10081-002