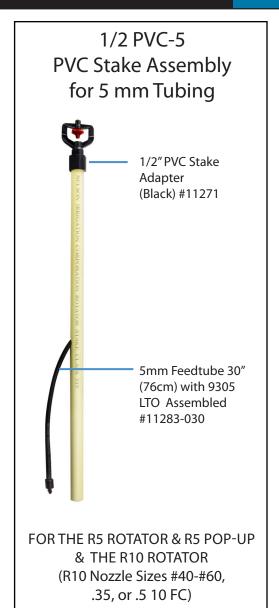

### 1/2 PVC-5, PVC STAKE ASSEMBLY FOR 5 MM TUBING ASSEMBLY OPTIONS (Includes PVC Stake)

11284-21530 PVC-5, PVC Stake Assy, 30" (76 cm), 5mm Tube, 15" (38 cm) Stake, Tube exit hole\* 4.5" (11 cm) from top (assembled)
11284-22130 PV-C5, PVC Stake Assy, 30" (76 cm), 5mm Tube, 21" (53 cm) Stake, Tube exit hole\* 9.5" (24 cm) from top (assembled)
11284-22142 PV-C5, PVC Stake Assy, 42" (107 cm), 5mm Tube, 21" (53 cm) Stake, Tube exit hole\* 9.5" (24 cm) from top (assembled)

For custom tubing or PVC Stake lengths order un-assembled fittings and coils of tubing.

5mm Feedtube, 500' (152.4 m) coil #9284 4mm Feedtube 1000' (305 m) coil #10081-002