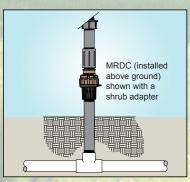

### Mini Regulator (MR)

Pressure Regulator only

Mini Drain Check (MDC)

Drain Check\* only

Mini Regulator Drain Check (MRDC)

Combination Pressure Regulator and Drain Check\*

\*The Drain Check feature prevents drain down through the low heads.