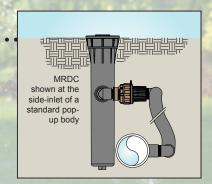

### Mini Regulator (MR)

Pressure Regulator only

Mini Drain Check (MDC)

Drain Check\* only

Mini Regulator Drain Check (MRDC)

Combination Pressure Regulator and Drain Check\*

\*The Drain Check feature prevents drain down through the low heads.