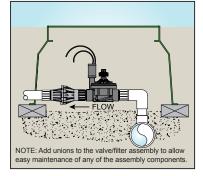

# 20 & 25 mm PR SERIES PRESSURE REGULATORS 1.0 to 55.0 LPM

Pressure Reg. Options: 1.4, 1.8, 2.1, 2.8 & 3.5 BAR

Pressure Regulator only

**APPLICATION EXAMPLE:** Placed downstream of the valve and/or filter assembly, the Nelson pressure regulator can provide years of trouble-free pressure control.