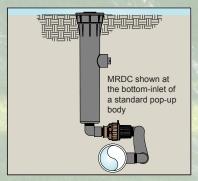

### Mini Regulator (MR)

Pressure Regulator only

Mini Drain Check (MDC)

Drain Check\* only

Mini Regulator Drain Check (MRDC)

Combination Pressure Regulator and Drain Check\*

\*The Drain Check feature prevents drain down through the low heads.