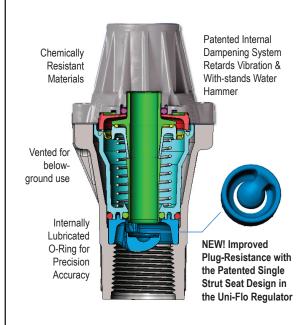

### **Technical Tips**

- Maximum inlet pressure 10 BAR.
- Add .4 BAR extra to the regulated pressure to allow for pressure loss through the regulator.
- Regulator should always be placed downstream of shut-off valves.
- Regulators are accurate within 6% of manufacturer's coefficient of variation.
- In climates subject to freezing conditions, use caution when using the Drain Check models. To prevent freeze damage, provide system drainage or blow out system with compressed air.
- Opening and closing pressures for MRDC: