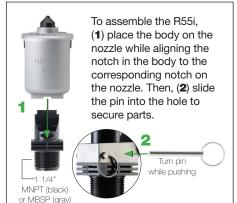

## R55i (Gray Plate) Installation Details

for Optimal Performance

PRESSURE: 15-40 PSI (1-2.75 BAR)

NOZZLES: #52-#80 (DO NOT USE

#90 BLUE NOZZLE!)







## R55i (GRAY PLATE) PERFORMANCE

## **U.S. UNITS**

| Pressure<br>(psi) | #52 Purple Nozzle |             | #60 Red Nozzle |             | #70 Yellow Nozzle |             | #80 Green Nozzle |             |
|-------------------|-------------------|-------------|----------------|-------------|-------------------|-------------|------------------|-------------|
|                   | Flow (gpm)        | Radius (ft) | Flow (gpm)     | Radius (ft) | Flow (gpm)        | Radius (ft) | Flow (gpm)       | Radius (ft) |
| 15                | 18.3              | 39          | 27.7           | 37          | 36.6              | 36          | 45.2             | 35          |
| 20                | 20.9              | 41          | 31.8           | 40          | 41.8              | 39          | 51.7