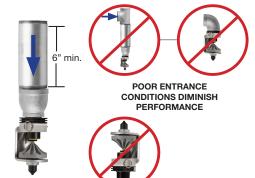

R55i performance data has been obtained under ideal test conditions and may be adversely affected by wind, poor hydraulic entrance conditions or other factors. Test riser height of 9 feet (2.7 meters) above measurement surface. No representation regarding droplet condition, uniformity, application rate, or suitability for a particular application is made herein.