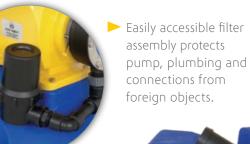

- The system includes the base, control switch, filter assembly, Mister Mist'r®, discharge hose, start-up kit and Apply Yourself™ App in a complete turnkey package.
- Only two major moving parts with oil bath lubrication for reliable operation and minimum maintenance.
- Leak detection port for oil/ chemical leak.