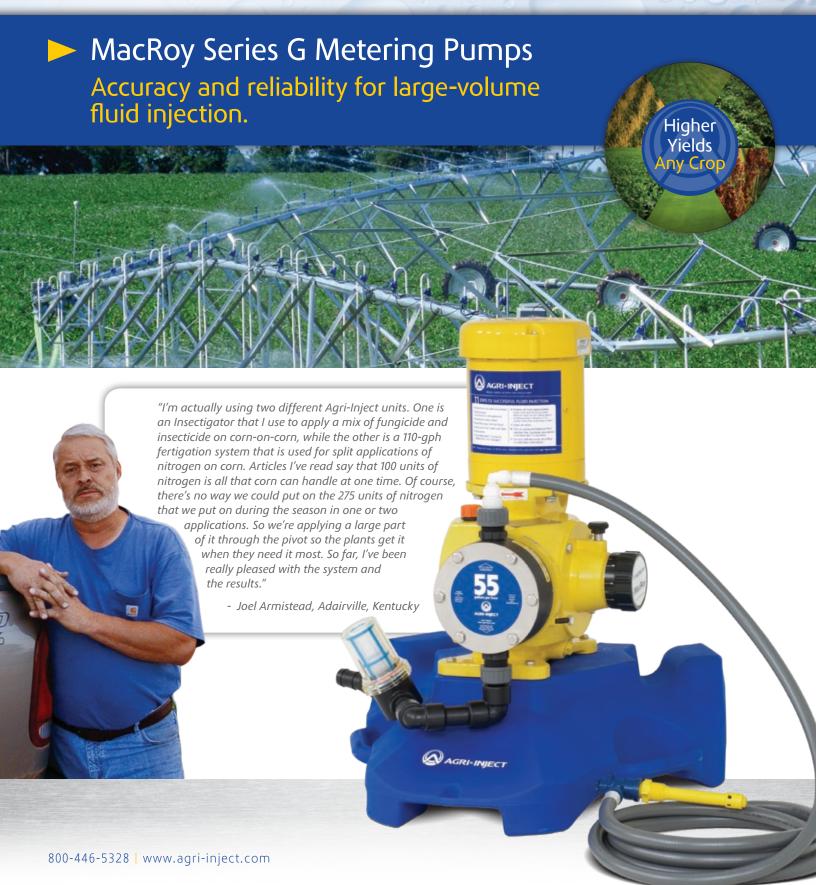

# MacRoy Series G System Pumps

For High Volume, Top Efficiency

The MacRoy Series G line of metering pumps from Agri-Inject™ are designed specifically to provide operating efficiency and economy for large-scale fluid injection projects. MacRoy Series G Pumps are ideal for precisely applying fertilizer, insecticides, herbicides, fungicides, soil amendments, acid products, wetting agents and more. The high quality pumps are engineered and constructed to handle high viscosity fluids and non-soluble materials in slurry form with ease.

## **Key Product Features**

| MODEL | Operating Range                       | Maximum<br>Discharge Pressure | Three Phase and<br>Single Phase | 12-volt DC      |
|-------|---------------------------------------|-------------------------------|---------------------------------|-----------------|
| G55   | 5.5 to 55 GPH<br>(20.5 to 208 liters) | 150 PSI (10.3 bar)            | I hp (.74 kW)                   | 3/4 hp (.60 kW) |
| G110  | 11 to 110 GPH<br>(41.6 to 416 liters) | 150 PSI (10.3 bar)            | I hp (.74 kW)                   | 3/4 hp (.60 kW) |
| G150  | 15 to 150 GPH<br>(56.8 to 568 liters) | 100 PSI (6.89 bar)            | I hp (.74 kW)                   | I hp (.74 kW)   |