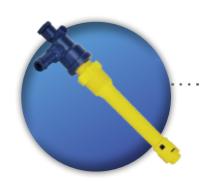

► The patented Ultra Mister Mist'r® atomizes the inject product immediately for even distribution