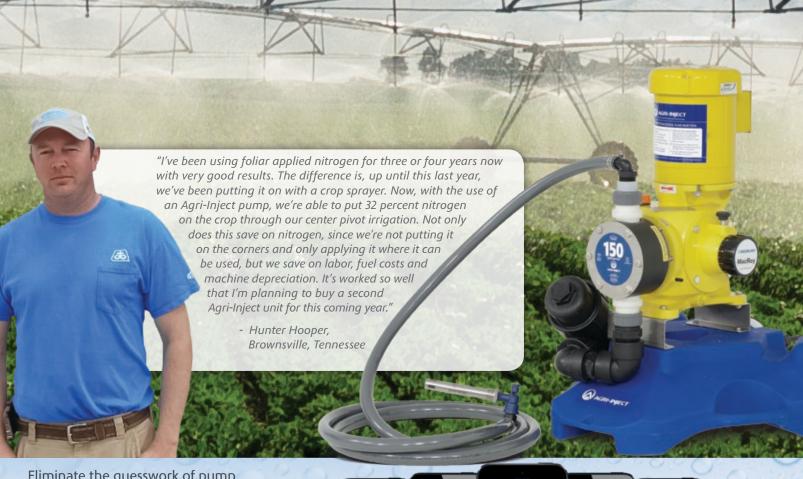

# MacRoy Series G System Pumps

For High Volume, Top Efficiency

The MacRoy Series G line of metering pumps from Agri-Inject™ are designed specifically to provide operating efficiency and economy for large-scale fluid injection projects. MacRoy Series G Pumps are ideal for precisely applying fertilizer, insecticides, herbicides, fungicides, soil amendments, acid products, wetting agents and more. The high quality pumps are engineered and constructed to handle high viscosity fluids and non-soluble materials in slurry form with ease.

## **Key Product Features**

| MODEL | Operating Range                       | Maximum<br>Discharge Pressure | Three Phase and<br>Single Phase | 12-volt DC      |
|-------|---------------------------------------|-------------------------------|---------------------------------|-----------------|
| G55   | 5.5 to 55 GPH<br>(20.5 to 208 liters) | 150 PSI (10.3 bar)            | I hp (.74 kW)                   | 3/4 hp (.60 kW) |
| G110  | 11 to 110 GPH<br>(41.6 to 416 liters) | 150 PSI (10.3 bar)            | I hp (.74 kW)                   | 3/4 hp (.60 kW) |
| G150  | 15 to 150 GPH<br>(56.8 to 568 liters) | 100 PSI (6.89 bar)            | I hp (.74 kW)                   | I hp (.74 kW)   |

### **Economical to operate**

Lower operating costs at high volumes make the MacRoy Series G especially effective for applying fertilizer, chemicals, and other concentrates through high acreage pivot irrigation systems.