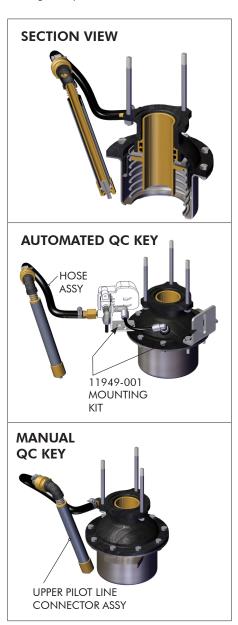

# NELSON QC100 VALVE & KEY

# **QC100 KEY PARTS LIST**

6818 SCREW, .25-20 X 1.25" LONG HEX HEAD CAP (QTY 9)

| QC100<br>KEY | CONTROL<br>TYPE | CONNECTION                 | UPPER<br>HOUSING | ELBOW    | STUD | NUT  | MOUNT-<br>ING KIT |
|--------------|-----------------|----------------------------|------------------|----------|------|------|-------------------|
| 8655-001     | MANUAL          | 2" FNPT                    | 8879-001         | 8672     | -    | -    | -                 |
| 8655-002     | MANUAL          | 2" FBSP                    | 8879-002         | 8672     | -    | -    | -                 |
| 8657-001     | MANUAL          | 75/100 Series<br>Big Gun®* | 8878             | 8672     | 8659 | 6064 | -                 |
| 8655-003     | AUTOMATED       | 2" FNPT                    | 8879-001         | 8970-006 | -    | -    | 11949-001         |
| 8655-004     | AUTOMATED       | 2" FBSP                    | 8879-002         | 8970-006 | -    | -    | 11949-001         |
| 8657-003     | AUTOMATED       | 75/100 Series<br>Big Gun®* | 8878             | 8970-006 | 8659 | 6064 | 11949-001         |