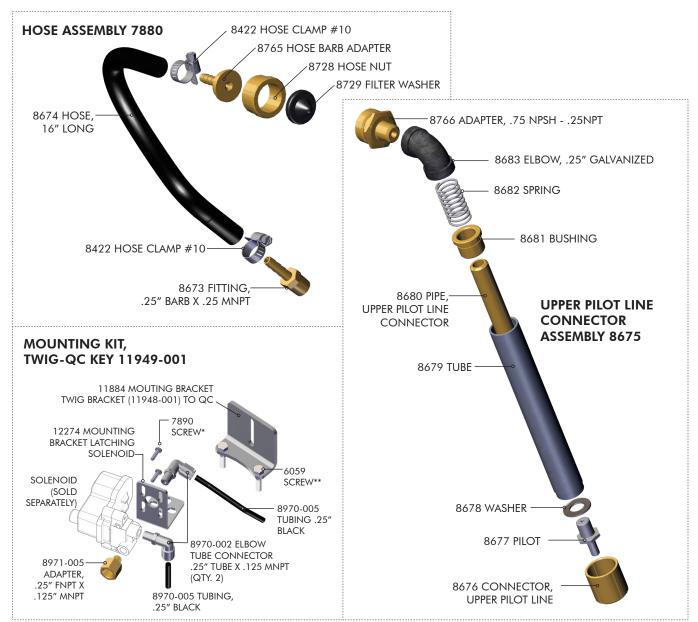

# **QC100 KEY PARTS LIST**

6818 SCREW, .25-20 X 1.25" LONG HEX HEAD CAP (QTY 9)

| QC100<br>KEY | CONTROL<br>TYPE | CONNECTION                 | UPPER<br>HOUSING | ELBOW    | STUD | NUT  | MOUNT-<br>ING KIT |
|--------------|-----------------|----------------------------|------------------|----------|------|------|-------------------|
| 8655-001     | MANUAL          | 2" FNPT                    | 8879-001         | 8672     | -    | -    | -                 |
| 8655-002     | MANUAL          | 2" FBSP                    | 8879-002         | 8672     | -    | -    | -                 |
| 8657-001     | MANUAL          | 75/100 Series<br>Big Gun®* | 8878             | 8672     | 8659 | 6064 | -                 |
| 8655-003     | AUTOMATED       | 2" FNPT                    | 8879-001         | 8970-006 | -    | -    | 11949-001         |
| 8655-004     | AUTOMATED       | 2" FBSP                    | 8879-002         | 8970-006 | -    | -    | 11949-001         |
| 8657-003     | AUTOMATED       | 75/100 Series<br>Big Gun®* | 8878             | 8970-006 | 8659 | 6064 | 11949-001         |

# **QC100 KEY PARTS LIST**

<sup>\*</sup>SCREW, #8-10 PHILLIPS PAN HAD THREAD FORMING (QTY. 2)
\*\*SCREW .25-20 X 1.25" LONG HEX HEAD CAP (QTY. 2)