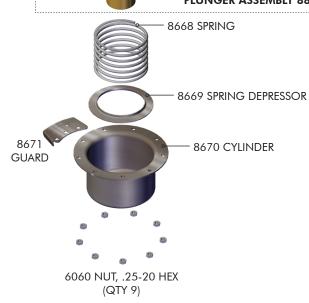

### QC100 VALVE PARTS LIST

| QC VALVE | CONN.   | BODY     | SPIDER |  |
|----------|---------|----------|--------|--|
| 8654     | 2" FNPT | 8573-000 | 8696   |  |
| 8934     | 2" FBSP | 8573-001 | 8696   |  |
| 8799-000 | 3" FNPT | 8734-000 | 8798   |  |
| 8799-001 | 3" FBSP | 8734-001 | 8798   |  |

# **QC100 KEY PARTS LIST**

6818 SCREW, .25-20 X 1.25" LONG HEX HEAD CAP (QTY 9)

| QC100<br>KEY | CONTROL<br>TYPE | CONNECTION                 | UPPER<br>HOUSING | ELBOW    | STUD | NUT  | MOUNT-<br>ING KIT |
|--------------|-----------------|----------------------------|------------------|----------|------|------|-------------------|
| 8655-001     | MANUAL          | 2" FNPT                    | 8879-001         | 8672     | -    | -    | -                 |
| 8655-002     | MANUAL          | 2" FBSP                    | 8879-002         | 8672     | -    | -    | -                 |
| 8657-001     | MANUAL          | 75/100 Series<br>Big Gun®* | 8878             | 8672     | 8659 | 6064 | -                 |
| 8655-003     | AUTOMATED       | 2" FNPT                    | 8879-001         | 8970-006 | -    | -    | 11949-001         |
| 8655-004     | AUTOMATED       | 2" FBSP                    | 8879-002         | 8970-006 | -    | -    | 11949-001         |
| 8657-003     | AUTOMATED       | 75/100 Series<br>Big Gun®* | 8878             | 8970-006 | 8659 | 6064 | 11949-001         |