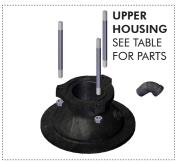

# **QC100 KEY PARTS LIST**

6818 SCREW, .25-20 X 1.25" LONG HEX HEAD CAP (QTY 9)

| QC100<br>KEY | CONTROL<br>TYPE | CONNECTION                 | UPPER<br>HOUSING | ELBOW    | STUD | NUT  | MOUNT-<br>ING KIT |
|--------------|-----------------|----------------------------|------------------|----------|------|------|-------------------|
| 8655-001     | MANUAL          | 2" FNPT                    | 8879-001         | 8672     | -    | -    | -                 |
| 8655-002     | MANUAL          | 2" FBSP                    | 8879-002         | 8672     | -    | -    | -                 |
| 8657-001     | MANUAL          | 75/100 Series<br>Big Gun®* | 8878             | 8672     | 8659 | 6064 | -                 |
| 8655-003     | AUTOMATED       | 2" FNPT                    | 8879-001         | 8970-006 | -    | -    | 11949-001         |
| 8655-004     | AUTOMATED       | 2" FBSP                    | 8879-002         | 8970-006 | -    | -    | 11949-001         |
| 8657-003     | AUTOMATED       | 75/100 Series<br>Big Gun®* | 8878             | 8970-006 | 8659 | 6064 | 11949-001         |