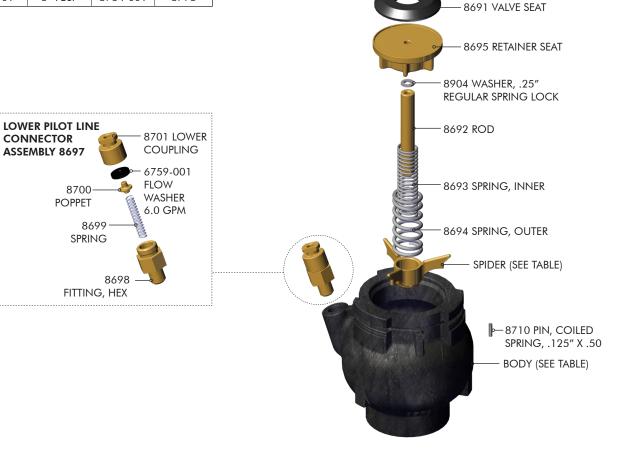

8686 U-CUP SEAL, -31

8685 BUSHING

6548 O-RING, -230

8690 SCREW, .25-20 X 2.50"

8689 GUIDE

**HEX HEAD** 

### QC100 VALVE PARTS LIST

| QC VALVE | CONN.   | BODY     | SPIDER |  |
|----------|---------|----------|--------|--|
| 8654     | 2" FNPT | 8573-000 | 8696   |  |
| 8934     | 2" FBSP | 8573-001 | 8696   |  |
| 8799-000 | 3" FNPT | 8734-000 | 8798   |  |
| 8799-001 | 3" FBSP | 8734-001 | 8798   |  |

# **QC100 KEY PARTS LIST**

6818 SCREW, .25-20 X 1.25" LONG HEX HEAD CAP (QTY 9)

| QC100<br>KEY | CONTROL<br>TYPE | CONNECTION                 | UPPER<br>HOUSING | ELBOW    | STUD | NUT  | MOUNT-<br>ING KIT |
|--------------|-----------------|----------------------------|------------------|----------|------|------|-------------------|
| 8655-001     | MANUAL          | 2" FNPT                    | 8879-001         | 8672     | -    | -    | -                 |
| 8655-002     | MANUAL          | 2" FBSP                    | 8879-002         | 8672     | -    | -    | -                 |
| 8657-001     | MANUAL          | 75/100 Series<br>Big Gun®* | 8878             | 8672     | 8659 | 6064 | -                 |
| 8655-003     | AUTOMATED       | 2" FNPT                    | 8879-001         | 8970-006 | -    | -    | 11949-001         |
| 8655-004     | AUTOMATED       | 2" FBSP                    | 8879-002         | 8970-006 | -    | -    | 11949-001         |
| 8657-003     | AUTOMATED       | 75/100 Series<br>Big Gun®* | 8878             | 8970-006 | 8659 | 6064 | 11949-001         |

\*Replaces existing connection on 75/100 Series Big Gun® Sprinkler

8911 WIPER, ROD 2" 8660 SEAL RETAINER 8661 O-RING, -329 INCLUDES 8911 & 8661

# **QC100 KEY PARTS LIST**

<sup>\*</sup>SCREW, #8-10 PHILLIPS PAN HAD THREAD FORMING (QTY. 2)
\*\*SCREW .25-20 X 1.25" LONG HEX HEAD CAP (QTY. 2)

## **QC100 VALVE & KEY PARTS LIST**