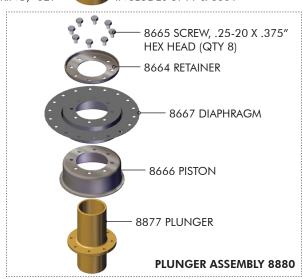

### QC100 VALVE PARTS LIST

| QC VALVE | CONN.   | BODY     | SPIDER |  |
|----------|---------|----------|--------|--|
| 8654     | 2" FNPT | 8573-000 | 8696   |  |
| 8934     | 2" FBSP | 8573-001 | 8696   |  |
| 8799-000 | 3" FNPT | 8734-000 | 8798   |  |
| 8799-001 | 3" FBSP | 8734-001 | 8798   |  |

# **QC100 KEY PARTS LIST**

6818 SCREW, .25-20 X 1.25" LONG HEX HEAD CAP (QTY 9)

| QC100<br>KEY | CONTROL<br>TYPE | CONNECTION                 | UPPER<br>HOUSING | ELBOW    | STUD | NUT  | MOUNT-<br>ING KIT |
|--------------|-----------------|----------------------------|------------------|----------|------|------|-------------------|
| 8655-001     | MANUAL          | 2" FNPT                    | 8879-001         | 8672     | -    | -    | -                 |
| 8655-002     | MANUAL          | 2" FBSP                    | 8879-002         | 8672     | -    | -    | -                 |
| 8657-001     | MANUAL          | 75/100 Series<br>Big Gun®* | 8878             | 8672     | 8659 | 6064 | -                 |
| 8655-003     | AUTOMATED       | 2" FNPT                    | 8879-001         | 8970-006 | -    | -    | 11949-001         |
| 8655-004     | AUTOMATED       | 2" FBSP                    | 8879-002         | 8970-006 | -    | -    | 11949-001         |
| 8657-003     | AUTOMATED       | 75/100 Series<br>Big Gun®* | 8878             | 8970-006 | 8659 | 6064 | 11949-001         |