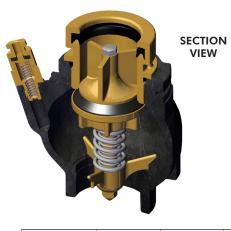

8686 U-CUP SEAL, -31

8685 BUSHING

6548 O-RING, -230

8690 SCREW, .25-20 X 2.50"

8689 GUIDE

**HEX HEAD** 



# NELSON QC100 VALVE & KEY

### QC100 VALVE PARTS LIST



| QC VALVE | CONN.   | BODY     | SPIDER |  |
|----------|---------|----------|--------|--|
| 8654     | 2" FNPT | 8573-000 | 8696   |  |
| 8934     | 2" FBSP | 8573-001 | 8696   |  |
| 8799-000 | 3" FNPT | 8734-000 | 8798   |  |
| 8799-001 | 3" FBSP | 8734-001 | 8798   |  |





# **QC100 KEY PARTS LIST**



6818 SCREW, .25-20 X 1.25" LONG HEX HEAD CAP (QTY 9)



| QC100<br>KEY | CONTROL<br>TYPE | CONNECTION                 | UPPER<br>HOUSING | ELBOW    | STUD | NUT  | MOUNT-<br>ING KIT |
|--------------|-----------------|----------------------------|------------------|----------|------|------|-------------------|
| 8655-001     | MANUAL          | 2" FNPT                    | 8879-001         | 8672     | -    | -    | -                 |
| 8655-002     | MANUAL          | 2" FBSP